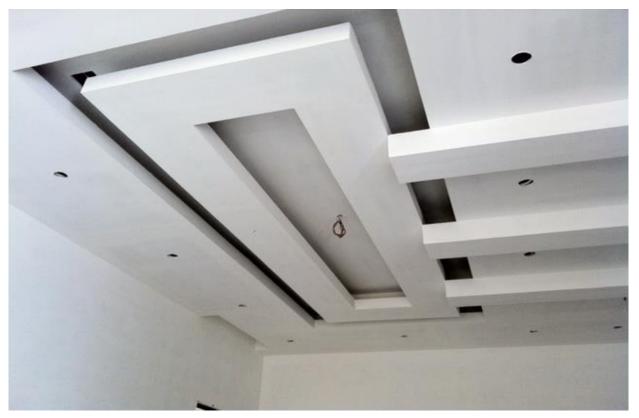

## Today's GRG/ Ceiling for the Interior

**Glassfiber Reinforced Gypsum (GRG)** is a material which today is making a significant contribution to the economics, to the technology and to the aesthetics of the construction industry worldwide.

This environmentally friendly composite, with its low consumption of energy and natural raw material, is being formed into a great variety of products and has won firm friends amongst designers, architects, engineers and end users for its flexible ability to meet performance, appearance and cost parameters.

## "GRC /GRG Provides the architect with an end product range that no other material can match"

- Light weight, ease and speed of handling, with reduced erection and transport costs.
- Reduced loadings on building leading to substantial reductions in structural and foundation cost, especially useful for building renovation or restoration.
- Ability to reproduce fine surface detail.
- Low maintenance requirements.
- Good freeze-thaw resistance.
- Low permeability.
- Excellent fir properties.
- Environmental acceptability.

## **<u>GRG/Ceiling</u>**