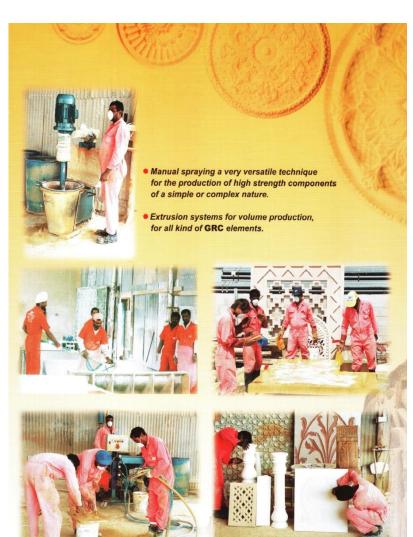

In today's world, the material Glassfibre Reinforced Gypsum (G.R.G) is making significant contribution – to the economics, to the technology and to the aesthetics of the construction industry, worldwide. The range of production techniques available for manufacturing GRC, GRP, GRG are gives the composite a design flexibility which allows most architectural style or features to be readily achieved to traditional Architecture.