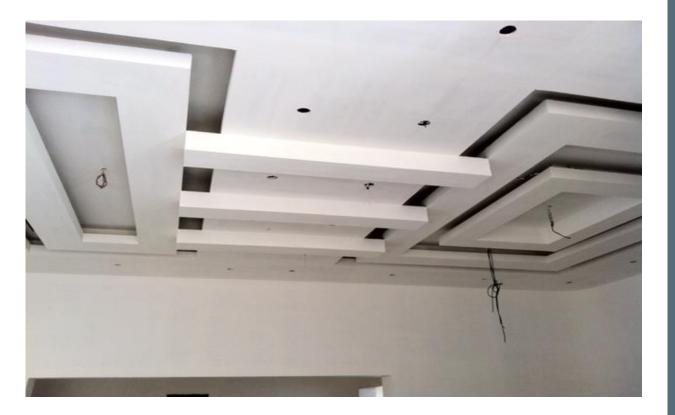

## Today's GRG/ Ceiling for the Interior

**Glassfiber Reinforced Gypsum (GRG)** is a material which today is making a significant contribution to the economics, to the technology and to the aesthetics of the construction industry worldwide.

This environmentally friendly composite, with its low consumption of energy and natural raw material, is being formed into a great variety of products and has won firm friends amongst designers, architects, engineers and end users for its flexible ability to meet performance, appearance and cost parameters.

## "GRC /GRG Provides the architect with an end product range that no other material can match"

- Light weight, ease and speed of handling, with reduced erection and transport costs.
- Reduced loadings on building leading to substantial reductions in structural and foundation cost, especially useful for building renovation or restoration.
- Ability to reproduce fine surface detail.
- Low maintenance requirements.
- Good freeze-thaw resistance.
- Low permeability.
- Excellent fir properties.
- Environmental acceptability.

## **<u>GRG/Ceiling</u>**