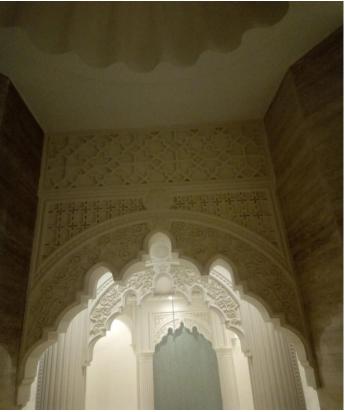

## Products of GRG & GYPSUM.

- ➤ Interiors
- Cladding Panels
- ➢ Fascia Panels
- Relief & Patterned Panels
- Architectural Components
- > Doom
- ➢ Columns
- > Claddings
- > Arch Panels
- > Cornice
- Constellations
- Decorative Railings
- ➢ Gypsum Board False ceiling
- > 60x60 cm Aluminum Tiles False ceiling
- ➢ 60x60 cm Gypsum Tiles Ceiling

## Today's GRG/ Ceiling for the Interior

**Glassfiber Reinforced Gypsum (GRG)** is a material which today is making a significant contribution to the economics, to the technology and to the aesthetics of the construction industry worldwide.

## "GRC /GRG Provides the architect with an end product range that no other material can match"

- Light weight, ease and speed of handling, with reduced erection and transport costs.
- Reduced loadings on building leading to substantial reductions in structural and foundation cost, especially useful for building renovation or restoration.
- Ability to reproduce fine surface detail.
- Low maintenance requirements.
- Good freeze-thaw resistance.
- Low permeability.
- Excellent fir properties.
- Environmental acceptability.