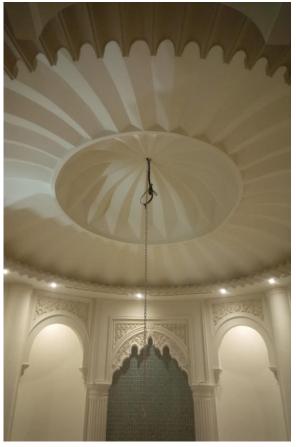

## Products of GRG & GYPSUM.

- ➤ Interiors
- Cladding Panels
- ➢ Fascia Panels
- Relief & Patterned Panels
- Architectural Components
- > Doom
- ➢ Columns
- > Claddings
- > Arch Panels
- > Cornice
- Constellations
- Decorative Railings
- ➢ Gypsum Board False ceiling
- > 60x60 cm Aluminum Tiles False ceiling
- ➢ 60x60 cm Gypsum Tiles Ceiling

## Today's GRG/ Ceiling for the Interior

**Glassfiber Reinforced Gypsum (GRG)** is a material which today is making a significant contribution to the economics, to the technology and to the aesthetics of the construction industry worldwide.

## "GRC /GRG Provides the architect with an end product range that no other material can match"

- Light weight, ease and speed of handling, with reduced erection and transport costs.
- Reduced loadings on building leading to substantial reductions in structural and foundation cost, especially useful for building renovation or restoration.
- Ability to reproduce fine surface detail.
- Low maintenance requirements.
- Good freeze-thaw resistance.
- Low permeability.
- Excellent fir properties.
- Environmental acceptability.

## **Exclusive Projects**

Decorative GRG ceiling works for Luxury villa's at Emirates Hills at Dubai.

Decorative GRG ceiling panel on the wall & Dome at Lobby