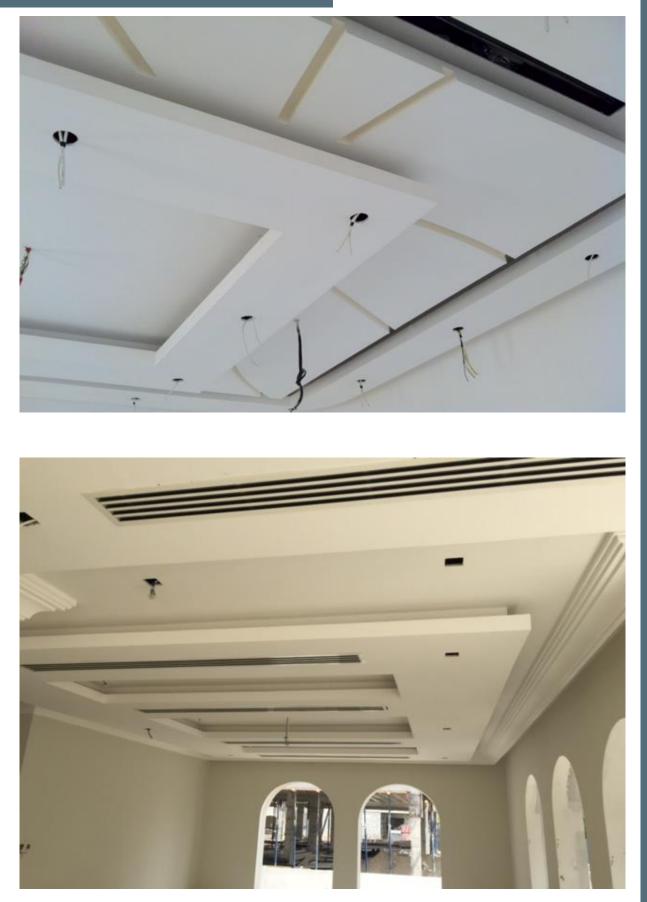

## Today's GRG/ Ceiling for the Interior

**Glassfiber Reinforced Gypsum (GRG)** is a material which today is making a significant contribution to the economics, to the technology and to the aesthetics of the construction industry worldwide.

This environmentally friendly composite, with its low consumption of energy and natural raw material, is being formed into a great variety of products and has won firm friends amongst designers, architects, engineers and end users for its flexible ability to meet performance, appearance and cost parameters.

## "GRC /GRG Provides the architect with an end product range that no other material can match"

- Light weight, ease and speed of handling, with reduced erection and transport costs.
- Reduced loadings on building leading to substantial reductions in structural and foundation cost, especially useful for building renovation or restoration.
- Ability to reproduce fine surface detail.
- Low maintenance requirements.
- Good freeze-thaw resistance.
- Low permeability.
- Excellent fir properties.
- Environmental acceptability.

## **<u>GRG/Ceiling</u>**