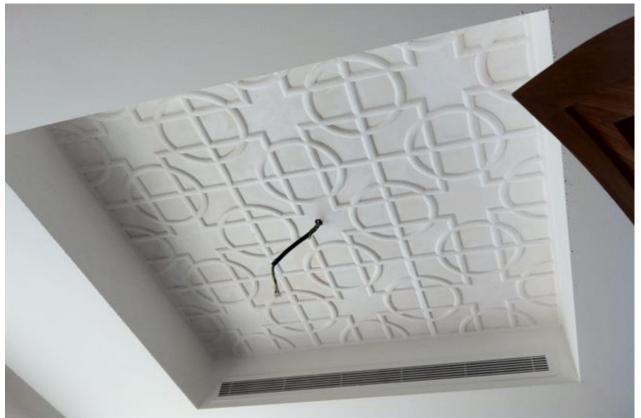

## Products of GRG & GYPSUM.

- ➤ Interiors
- Cladding Panels
- ➢ Fascia Panels
- Relief & Patterned Panels
- Architectural Components
- > Doom
- ➢ Columns
- > Claddings
- > Arch Panels
- > Cornice
- Constellations
- Decorative Railings
- ➢ Gypsum Board False ceiling
- > 60x60 cm Aluminum Tiles False ceiling
- ➢ 60x60 cm Gypsum Tiles Ceiling

## **<u>GRG/Ceiling</u>**