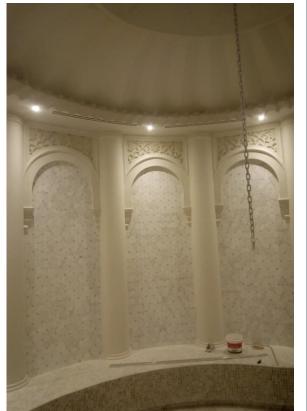

## Products of GRG & GYPSUM.

- ➤ Interiors
- Cladding Panels
- ➢ Fascia Panels
- Relief & Patterned Panels
- Architectural Components
- > Doom
- ➢ Columns
- > Claddings
- > Arch Panels
- > Cornice
- Constellations
- Decorative Railings
- ➢ Gypsum Board False ceiling
- > 60x60 cm Aluminum Tiles False ceiling
- ➢ 60x60 cm Gypsum Tiles Ceiling

## Today's GRG/ Ceiling for the Interior

**Glassfiber Reinforced Gypsum (GRG)** is a material which today is making a significant contribution to the economics, to the technology and to the aesthetics of the construction industry worldwide.

## "GRC /GRG Provides the architect with an end product range that no other material can match"

- Light weight, ease and speed of handling, with reduced erection and transport costs.
- Reduced loadings on building leading to substantial reductions in structural and foundation cost, especially useful for building renovation or restoration.
- Ability to reproduce fine surface detail.
- Low maintenance requirements.
- Good freeze-thaw resistance.
- Low permeability.
- Excellent fir properties.
- Environmental acceptability.