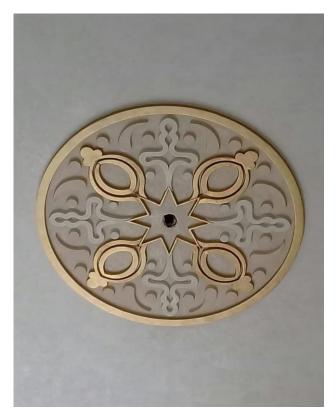

## Products of GRG & GYPSUM.

- ➤ Interiors
- Cladding Panels
- ➢ Fascia Panels
- Relief & Patterned Panels
- Architectural Components
- > Doom
- ➢ Columns
- > Claddings
- > Arch Panels
- > Cornice
- Constellations
- Decorative Railings
- ➢ Gypsum Board False ceiling
- > 60x60 cm Aluminum Tiles False ceiling
- ➢ 60x60 cm Gypsum Tiles Ceiling

## **<u>GRG/Ceiling</u>**