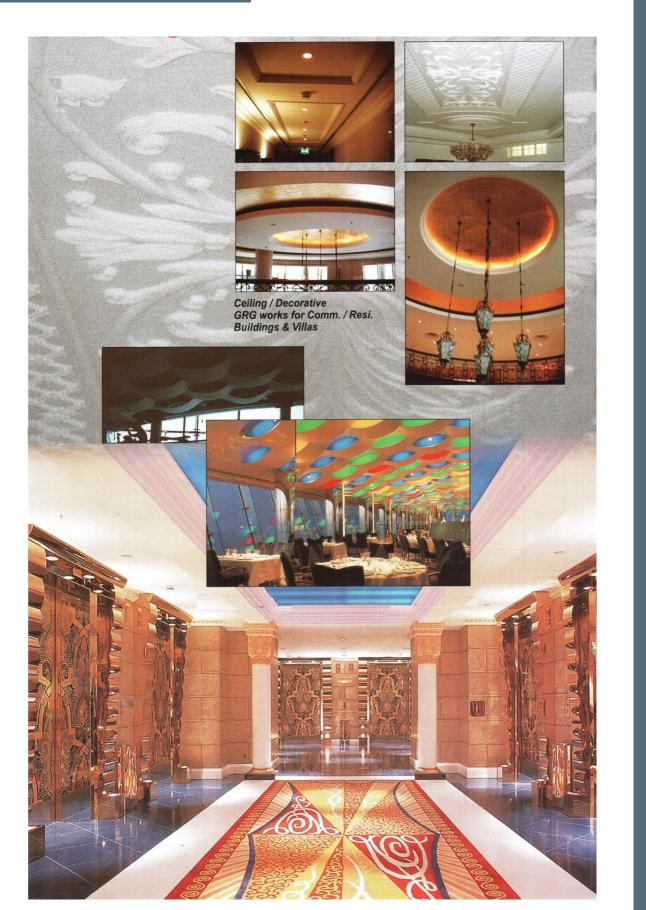

## Today's GRG/ Ceiling for the Interior

**Glassfiber Reinforced Gypsum (GRG)** is a material which today is making a significant contribution to the economics, to the technology and to the aesthetics of the construction industry worldwide.

This environmentally friendly composite, with its low consumption of energy and natural raw material, is being formed into a great variety of products and has won firm friends amongst designers, architects, engineers and end users for its flexible ability to meet performance, appearance and cost parameters.

## "GRC /GRG Provides the architect with an end product range that no other material can match"

- Light weight, ease and speed of handling, with reduced erection and transport costs.
- Reduced loadings on building leading to substantial reductions in structural and foundation cost, especially useful for building renovation or restoration.
- Ability to reproduce fine surface detail.
- Low maintenance requirements.
- Good freeze-thaw resistance.
- Low permeability.
- Excellent fir properties.
- Environmental acceptability.

## **Exclusive Projects**

Decorative GRG ceiling works for Luxury villa's at Emirates Hills at Dubai.

Decorative GRG ceiling panel on the wall & Dome at Lobby