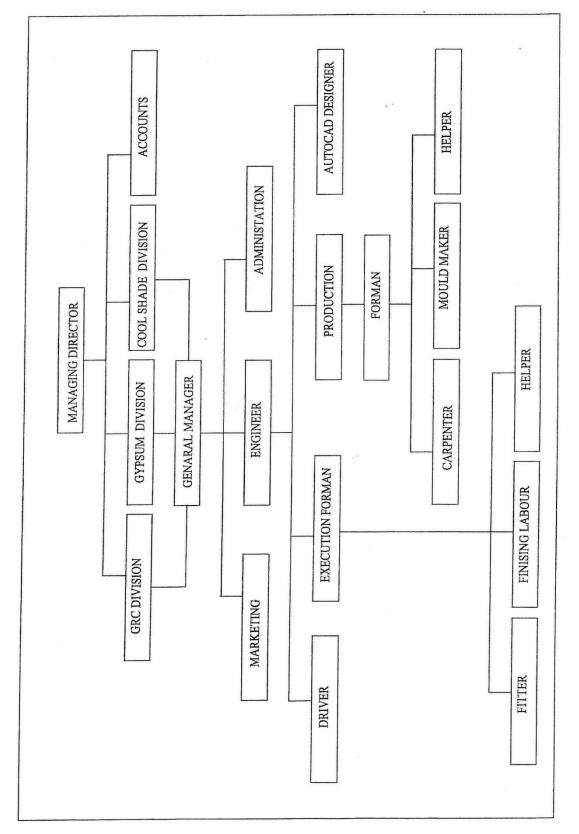

## **ORGANIZATION MAN POWER**

| Managerial           | :     | 02 Nos.    |
|----------------------|-------|------------|
| Engineers            | :     | 03 Nos.    |
| Administration Staff | :     | 03 Nos.    |
| Technical Staff      | :     | 03 Nos.    |
| Foremen              | :     | 05 Nos.    |
| Carpenter            | :     | 10 Nos.    |
| Mould Maker          | :     | 06 Nos.    |
| PROL                 | DUCI  | TION UNITS |
| Mason                | :     | 08 Nos.    |
| Helper               | :     | 08 Nos.    |
| SITE                 | E FIX | ING UNIT   |
| Fitter               | :     | 15 Nos.    |

Helper : 16 Nos.

## **ORGANIZATION CHART**

**ORGANIZATION CHART** 