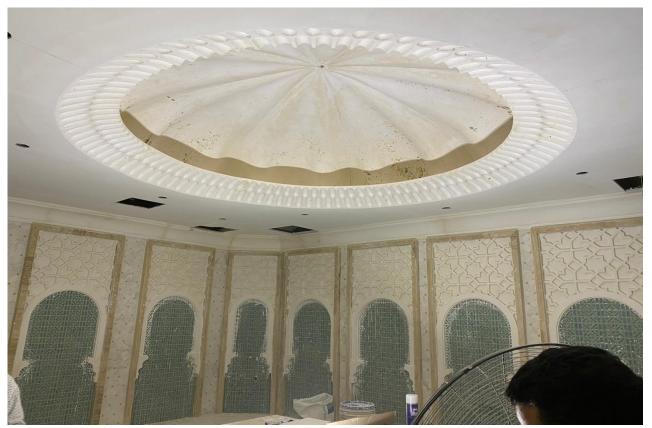

## Products of GRG & GYPSUM.

- ➤ Interiors
- Cladding Panels
- ➢ Fascia Panels
- Relief & Patterned Panels
- Architectural Components
- > Doom
- ➢ Columns
- > Claddings
- > Arch Panels
- > Cornice
- Constellations
- Decorative Railings
- ➢ Gypsum Board False ceiling
- > 60x60 cm Aluminum Tiles False ceiling
- ➢ 60x60 cm Gypsum Tiles Ceiling

## Today's GRG/ Ceiling for the Interior

**Glassfiber Reinforced Gypsum (GRG)** is a material which today is making a significant contribution to the economics, to the technology and to the aesthetics of the construction industry worldwide.

This environmentally friendly composite, with its low consumption of energy and natural raw material, is being formed into a great variety of products and has won firm friends amongst designers, architects, engineers and end users for its flexible ability to meet performance, appearance and cost parameters.

## "GRC /GRG Provides the architect with an end product range that no other material can match"

- Light weight, ease and speed of handling, with reduced erection and transport costs.
- Reduced loadings on building leading to substantial reductions in structural and foundation cost, especially useful for building renovation or restoration.
- Ability to reproduce fine surface detail.
- Low maintenance requirements.
- Good freeze-thaw resistance.
- Low permeability.
- Excellent fir properties.
- Environmental acceptability.