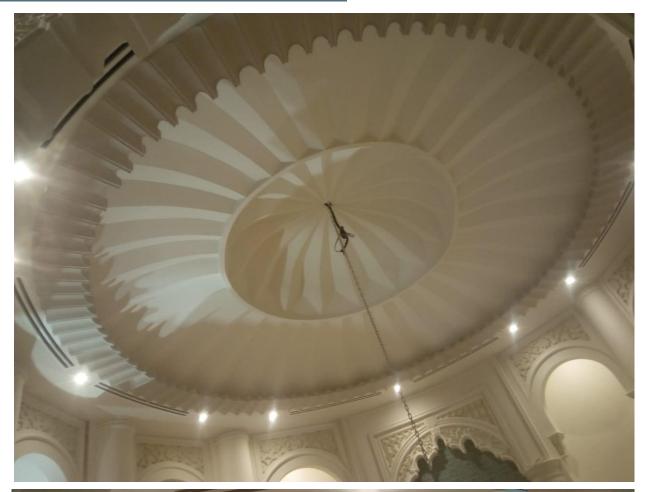

## Products of GRG & GYPSUM.

- ➤ Interiors
- Cladding Panels
- ➢ Fascia Panels
- Relief & Patterned Panels
- Architectural Components
- > Doom
- ➢ Columns
- > Claddings
- > Arch Panels
- > Cornice
- Constellations
- Decorative Railings
- ➢ Gypsum Board False ceiling
- > 60x60 cm Aluminum Tiles False ceiling
- ➢ 60x60 cm Gypsum Tiles Ceiling

## Today's GRG/ Ceiling for the Interior

**Glassfiber Reinforced Gypsum (GRG)** is a material which today is making a significant contribution to the economics, to the technology and to the aesthetics of the construction industry worldwide.

## "GRC /GRG Provides the architect with an end product range that no other material can match"

- Light weight, ease and speed of handling, with reduced erection and transport costs.
- Reduced loadings on building leading to substantial reductions in structural and foundation cost, especially useful for building renovation or restoration.
- Ability to reproduce fine surface detail.
- Low maintenance requirements.
- Good freeze-thaw resistance.
- Low permeability.
- Excellent fir properties.
- Environmental acceptability.

## **Exclusive Projects**

Decorative GRG ceiling works for Luxury villa's at Emirates Hills at Dubai.

Decorative GRG ceiling panel on the wall & Dome at Lobby