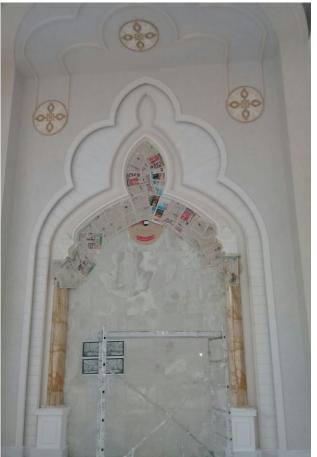

## Products of GRG & GYPSUM.

- ➤ Interiors
- Cladding Panels
- ➢ Fascia Panels
- Relief & Patterned Panels
- Architectural Components
- > Doom
- ➢ Columns
- > Claddings
- > Arch Panels
- > Cornice
- Constellations
- Decorative Railings
- ➢ Gypsum Board False ceiling
- > 60x60 cm Aluminum Tiles False ceiling
- ➢ 60x60 cm Gypsum Tiles Ceiling

## **<u>GRG/Ceiling</u>**