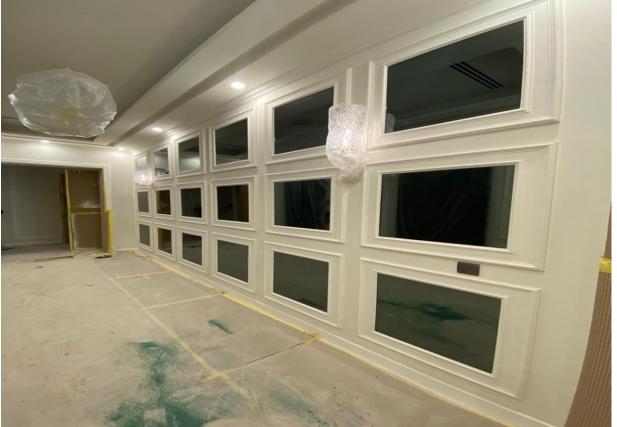

## Today's GRG/ Ceiling for the Interior

**Glassfiber Reinforced Gypsum (GRG)** is a material which today is making a significant contribution to the economics, to the technology and to the aesthetics of the construction industry worldwide.

This environmentally friendly composite, with its low consumption of energy and natural raw material, is being formed into a great variety of products and has won firm friends amongst designers, architects, engineers and end users for its flexible ability to meet performance, appearance and cost parameters.

## "GRC /GRG Provides the architect with an end product range that no other material can match"

- Light weight, ease and speed of handling, with reduced erection and transport costs.
- Reduced loadings on building leading to substantial reductions in structural and foundation cost, especially useful for building renovation or restoration.
- Ability to reproduce fine surface detail.
- Low maintenance requirements.
- Good freeze-thaw resistance.
- Low permeability.
- Excellent fir properties.
- Environmental acceptability.

## **Exclusive Projects**

Decorative GRG ceiling works for Luxury villa's at Emirates Hills at Dubai.

Decorative GRG ceiling panel on the wall & Dome at Lobby